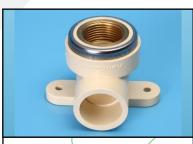

**Brass Female Tee** 

16mm x ½" | 20mm x ½" 20mm x ¾" | 25mm x ½" 25mm x ¾" | 32mm x ¾" 32mm x 1"

**Brass Elbow** 

16mm x ½" | 20mm x ½" 20mm x ¾" | 25mm x ¾" 25mm x ½" | 32mm x ¾" 32mm x 1"

Brass Wall Mounted Elbow