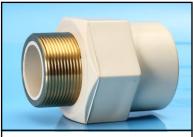

## FLOTEK FLOWGUARD CPVC FITTINGS

**Brass Male Adaptor** 

16mm x ½" | 20mm x ¾" 20mm x ½" | 25mm x ¾" 32mm x 1" | 40mm x 1 ¼" 50mm x 1 ½" | 63mm x 2"

**Brass Female Adaptor** 

16mm x ½" | 20mm x ¾" 20mm x ½" | 25mm x ¾" 25mm x ½" | 32mm x ¾" 32mm x 1" | 63mm x 2"