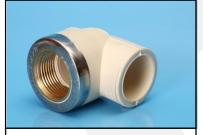

**Brass Female Tee** 

16mm x ½" | 20mm x ½" 20mm x ¾" | 25mm x ½" 25mm x ¾" | 32mm x ¾" 32mm x 1"

**Brass Elbow** 

16mm x ½" | 20mm x ½" 20mm x ¾" | 25mm x ¾" 25mm x ½" | 32mm x ¾" 32mm x 1"

Brass Wall Mounted Elbow