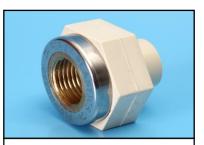

## FLOTEK FLOWGUARD CPVC FITTINGS

**Brass Male Adaptor** 

16mm x ½" | 20mm x ¾" 20mm x ½" | 25mm x ¾" 32mm x 1" | 40mm x 1 ¼" 50mm x 1 ½" | 63mm x 2"

**Brass Female Adaptor** 

16mm x ½" | 20mm x ¾" 20mm x ½" | 25mm x ¾" 25mm x ½" | 32mm x ¾" 32mm x 1" | 63mm x 2"