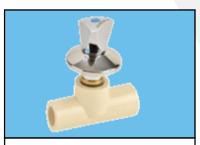

16mm x ½" | 20mm x ½" 25mm x ¾" | 25mm x ½" 32mm x ¾" | 32mm x 1"

16mm Stop Valve 20mm Stop Valve 25mm Stop Valve 32mm Stop Valve

16mm Concealed Valve 20mm Concealed Valve 25mm Concealed Valve 32mm Concealed Valve