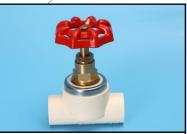

16mm x ½" | 20mm x ½" 25mm x ¾" | 25mm x ½" 32mm x ¾" | 32mm x 1"

16mm Stop Valve 20mm Stop Valve 25mm Stop Valve 32mm Stop Valve

16mm Concealed Valve 20mm Concealed Valve 25mm Concealed Valve 32mm Concealed Valve