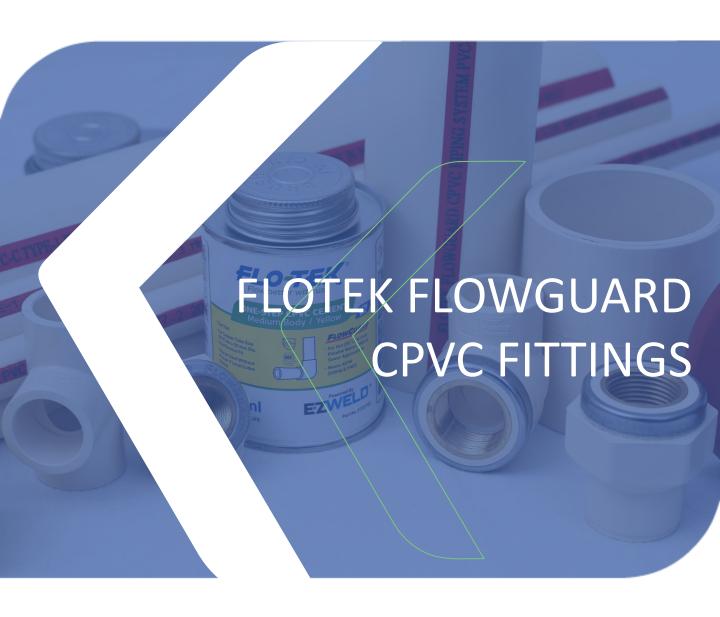

## FLOTEK FLOWGUARD CPVC FITTINGS

16mm Elbow 90° 20mm Elbow 90° 25mm Elbow 90° 32mm Elbow 90° 40mm Elbow 90° 50mm Elbow 90° 63mm Elbow 90°

16mm Elbow 45° 20mm Elbow 45° 25mm Elbow 45° 32mm Elbow 45° 40mm Elbow 45° 50mm Elbow 45° 63mm Elbow 45°