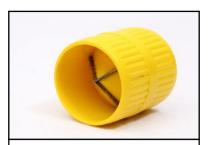

## FLOTEK FLOWGUARD CPVC FITTINGS

Cement.

946ml

473ml 237ml

118ml

59ml

CPVC PIPE REAMER 15 to 40mm

CPVC PIPE CUTTER 15 to 40mm