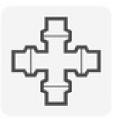

## **End Cap Long Spigot**

PN ratings from PN10 – PN25 Sizes range from: 25mm – 315mm

Reducing Tee Long Spigot

PN ratings from PN10 – PN25 Sizes range from: 25mm – 315mm

**Long Spigot Cross** 

PN ratings from PN16 Sizes range from: 63mm – 160mm