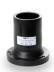

Long Spigot Reducer

PN ratings from PN10 – PN25 Sizes range from: 25mm – 315mm

Long Spigot Stub

PN ratings from PN10 – PN25 Sizes range from: 25mm – 315mm