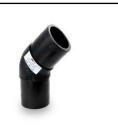

## PRODUCT CATALOGUE

Elbow Long Spigot 90°

PN ratings from PN10 – PN25 Sizes range from: 25mm – 315mm

Elbow Long Spigot 45°

PN ratings from PN10 – PN25 Sizes range from: 25mm – 315mm

Tee Long Spigot

PN ratings from PN10 – PN25 Sizes range from: 25mm – 315mm