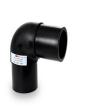

## PRODUCT CATALOGUE

Elbow Long Spigot 90°

PN ratings from PN10 – PN25 Sizes range from: 25mm – 315mm

Elbow Long Spigot 45°

PN ratings from PN10 – PN25 Sizes range from: 25mm – 315mm

Tee Long Spigot

PN ratings from PN10 – PN25 Sizes range from: 25mm – 315mm