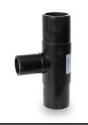

## PRODUCT CATALOGUE

Elbow Long Spigot 90°

PN ratings from PN10 – PN25 Sizes range from: 25mm – 315mm

Elbow Long Spigot 45°

PN ratings from PN10 – PN25 Sizes range from: 25mm – 315mm

Tee Long Spigot

PN ratings from PN10 – PN25 Sizes range from: 25mm – 315mm