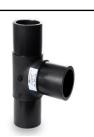

## PRODUCT CATALOGUE

Elbow Long Spigot 90°

PN ratings from PN10 – PN25 Sizes range from: 25mm – 315mm

Elbow Long Spigot 45°

PN ratings from PN10 – PN25 Sizes range from: 25mm – 315mm

Tee Long Spigot

PN ratings from PN10 – PN25 Sizes range from: 25mm – 315mm